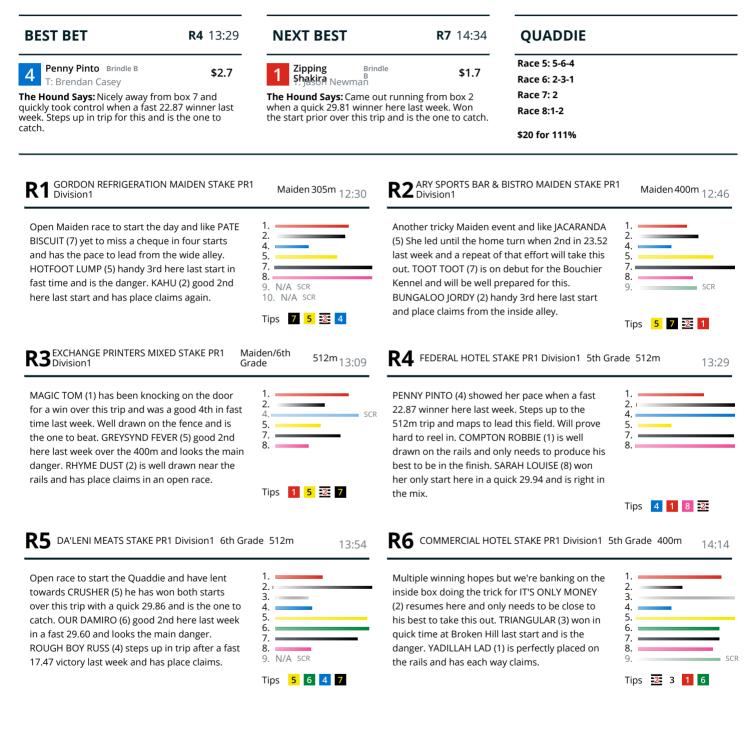

## **Mount Gambier**

## Sunday 05 May 2024

For complete fields, form, replays, tips, previews & more visit www.thedogs.com.au

PDF



As at: 18:16 Sunday, 05 May 24



| <b>R7</b> METAL WORX STAKE PR1 Division2 5th Grade 400m 14:34                                                                                                                                                                                                                                                                                                                                             | <b>R8</b> WILLIAMS CRANE HIRE MIXED STAKE PR1<br>Division1